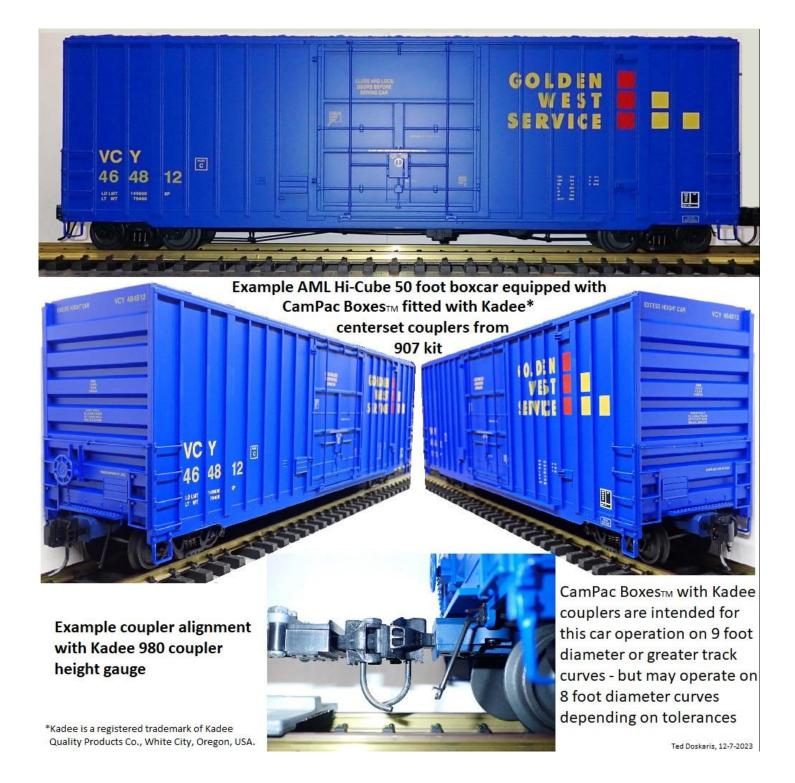

# AML Hi-Cube Boxcar CamPac Box<sub>IM</sub> Install Guide

Ted Doskaris, 12-14-2023

Remove both trucks from the car, and then the coupler bracket from the trucks

Older production run AML cars did not have the sideframe spreader leaf spring to remedy sideframe "pigeon toe" affect, resulting in drag on axles; however, these springs may be obtained via Colin Camarillo's website.

Colin's web site is <u>https://www.camarillopacific.com/campacbox/</u>

### The Installer is to obtain the Kadee 907 kit

Install springs, coupler, and lid from Kadee 907 kit into CamPac Boxes

Also needed and supplied is spacer washer to go under <u>each box tail hole</u> is #4 Flat Washer, OD 1/4", 0.032" Thick, Digi-Key Part Number 36-3348-ND <u>https://www.digikey.com/en/products/detail/keysto</u> <u>ne-electronics/3348/61906</u>