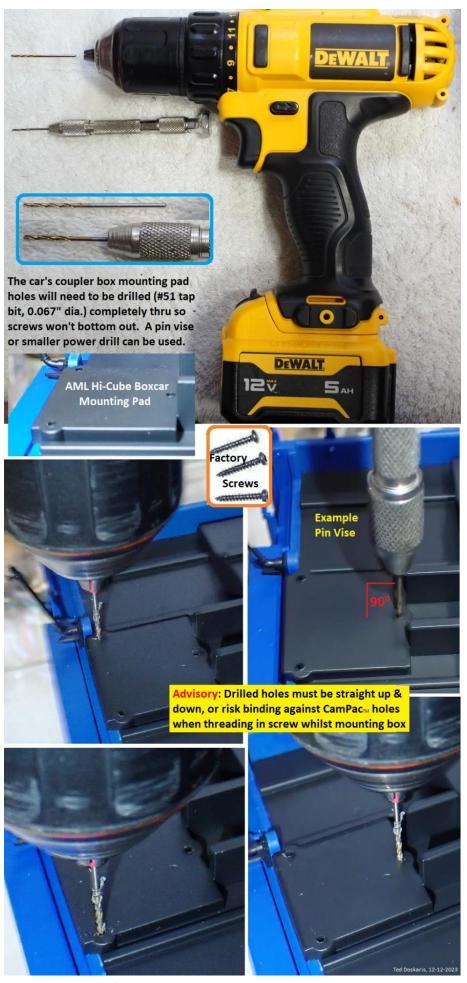

#### **Mounting Pad Preparation**

The AML car floor does not have its mounting pad holes completely drilled thru.

To utilize the longer factory screws to mount the CamPac box, the existing pad holds must be drilled thru using #51 drill bit.

A pin vise or powered drill can be used for drilling, but it's very important that either tool to be held vertical so the holes are straight up & down.

Sheet 4 of 6

AML Hi-Cube boxcar CamPac Boxm Install