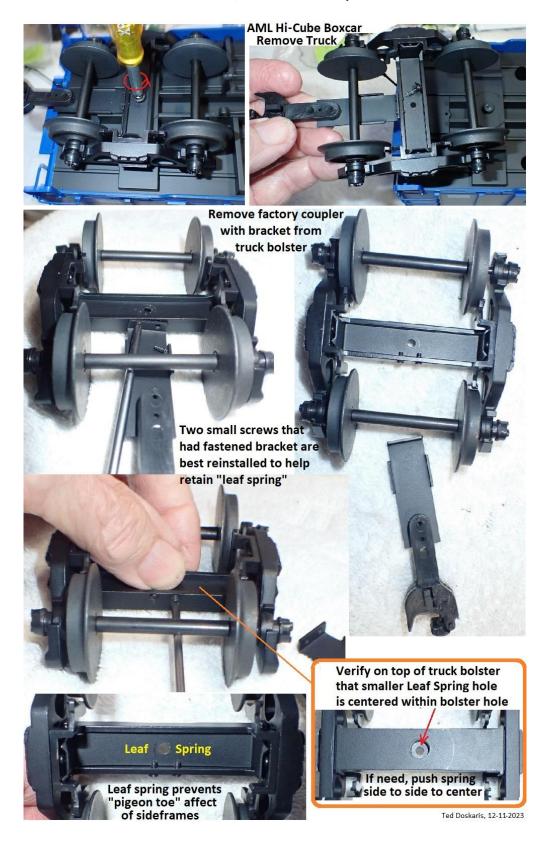

# AML Hi-Cube Boxcar CamPac Box<sub>IM</sub> Install Guide

Ted Doskaris, 12-14-2023

Remove both trucks from the car, and then the coupler bracket from the trucks

Older production run AML cars did not have the sideframe spreader leaf spring to remedy sideframe "pigeon toe" affect, resulting in drag on axles; however, these springs may be obtained via Colin Camarillo's website.

#### **Re-Mount Trucks**

Having removed truck mounted coupler & bracket subassembly, re-install truck on chassis floor bolster post with factory screw - same at both ends of car

Ted Doskaris, 12-14-2023