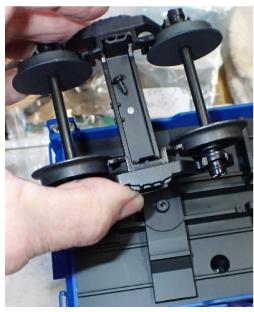

# AML Hi-Cube Boxcar CamPac Box<sub>IM</sub> Install Guide

Ted Doskaris, 12-14-2023

Remove both trucks from the car, and then the coupler bracket from the trucks

Older production run AML cars did not have the sideframe spreader leaf spring to remedy sideframe "pigeon toe" affect, resulting in drag on axles; however, these springs may be obtained via Colin Camarillo's website.

#### **Re-Mount Trucks**

Having removed truck mounted coupler & bracket subassembly, re-install truck on chassis floor bolster post with factory screw - same at both ends of car

Ted Doskaris, 12-14-2023