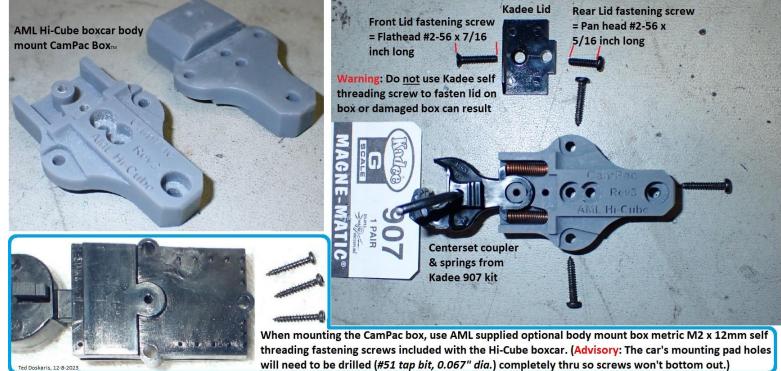

### The Installer is to obtain the Kadee 907 kit

Install springs, coupler, and lid from Kadee 907 kit into CamPac Boxes

Also needed and supplied is spacer washer to go under <u>each box tail hole</u> is #4 Flat Washer, OD 1/4", 0.032" Thick, Digi-Key Part Number 36-3348-ND <u>https://www.digikey.com/en/products/detail/keysto</u> <u>ne-electronics/3348/61906</u>

#### **Mounting Pad Preparation**

The AML car floor does not have its mounting pad holes completely drilled thru.

To utilize the longer factory screws to mount the CamPac box, the existing pad holds must be drilled thru using #51 drill bit.

A pin vise or powered drill can be used for drilling, but it's very important that either tool to be held vertical so the holes are straight up & down.

Sheet 4 of 6

AML Hi-Cube boxcar CamPac Boxm Install

Mount the CamPac Box same at both ends of car

Because the car floor has an intrinsic tilt from the bolster to the end sill, a spacer is typically needed to level the Box so (after trucks remounted) it can align with the Kadee 980 coupler height gage.