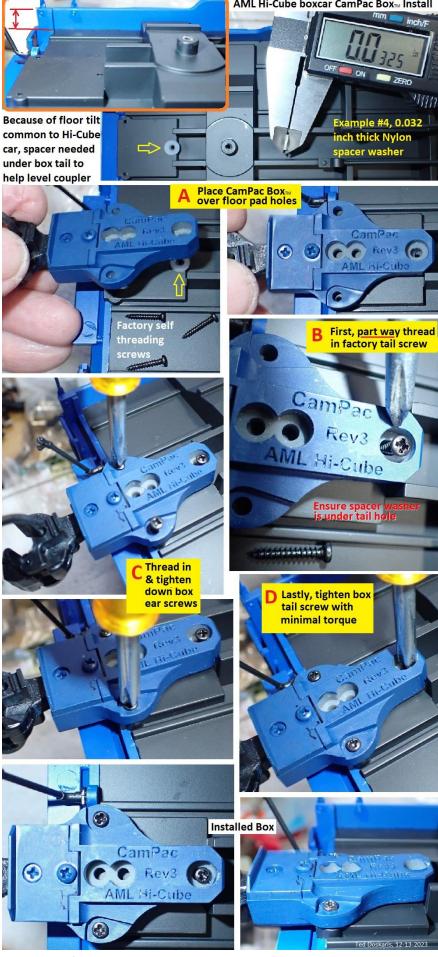

Mount the CamPac Box same at both ends of car

Because the car floor has an intrinsic tilt from the bolster to the end sill, a spacer is typically needed to level the Box so (after trucks remounted) it can align with the Kadee 980 coupler height gage.

Follow the steps in the illustration.

Sheet 5 of 6