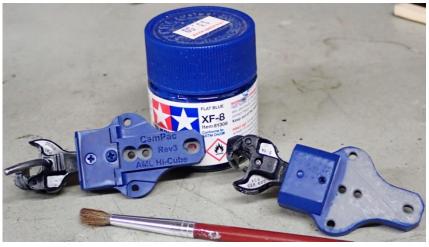

### The Installer is to obtain the Kadee 907 kit

Install springs, coupler, and lid from Kadee 907 kit into CamPac Boxes

Also needed and supplied is spacer washer to go under <u>each box tail hole</u> is #4 Flat Washer, OD 1/4", 0.032" Thick, Digi-Key Part Number 36-3348-ND <u>https://www.digikey.com/en/products/detail/keysto</u> <u>ne-electronics/3348/61906</u>

> The assembled box can be painted, typically matching the car's body color

Sheet 3 of 6