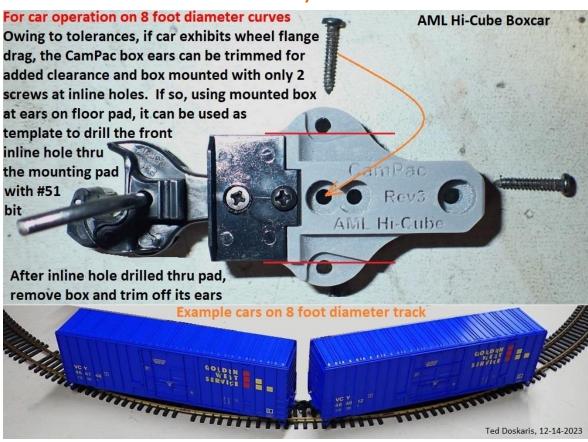

Mount the CamPac Box same at both ends of car

Because the car floor has an intrinsic tilt from the bolster to the end sill, a spacer is typically needed to level the Box so (after trucks remounted) it can align with the Kadee 980 coupler height gage.

Follow the steps in the illustration.

Sheet 5 of 6