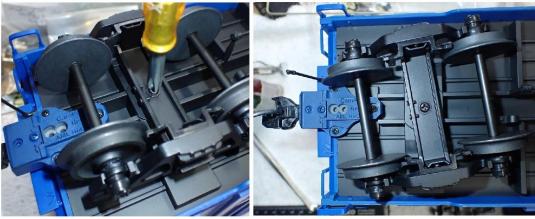

#### **Mounting Pad Preparation**

The AML car floor does not have its mounting pad holes completely drilled thru.

To utilize the longer factory screws to mount the CamPac box, the existing pad holds must be drilled thru using #51 drill bit.

A pin vise or powered drill can be used for drilling, but it's very important that either tool to be held vertical so the holes are straight up & down.

Sheet 4 of 6

AML Hi-Cube boxcar CamPac Boxm Install